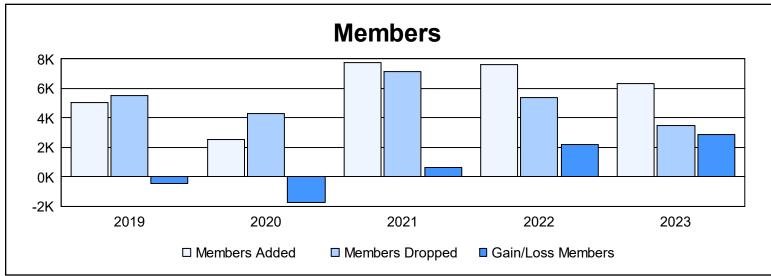

| Year      | New<br>Clubs | Dropped<br>Clubs | Gain/<br>Loss<br>Clubs | New<br>Members | Charter<br>Members | Reinstate<br>Members | Transfer<br>Members | Total<br>Member<br>Added | Total<br>Members<br>Dropped | Gain/<br>Loss<br>Members |
|-----------|--------------|------------------|------------------------|----------------|--------------------|----------------------|---------------------|--------------------------|-----------------------------|--------------------------|
| 2018-2019 | 114          | 120              | -6                     | 1,828          | 2,767              | 292                  | 136                 | 5,023                    | 5,495                       | -472                     |
| 2019-2020 | 41           | 53               | -12                    | 1,163          | 1,129              | 116                  | 144                 | 2,552                    | 4,280                       | -1,728                   |
| 2020-2021 | 158          | 105              | 53                     | 2,741          | 4,460              | 292                  | 282                 | 7,775                    | 7,168                       | 607                      |
| 2021-2022 | 99           | 122              | -23                    | 3,656          | 3,237              | 362                  | 377                 | 7,632                    | 5,413                       | 2,219                    |
| 2022-2023 | 94           | 15               | 79                     | 3,090          | 2,693              | 280                  | 276                 | 6,339                    | 3,452                       | 2,887                    |
| Average   | 101          | 83               | 18                     | 2,496          | 2,857              | 268                  | 243                 | 5,864                    | 5,162                       | 703                      |