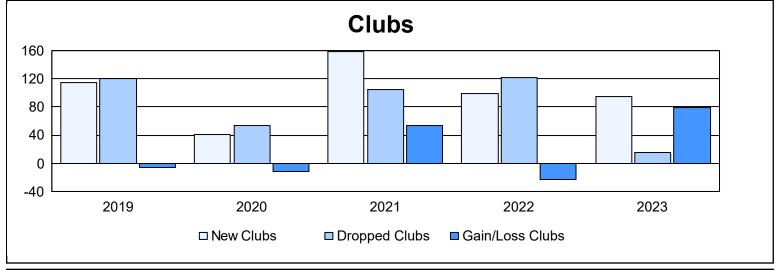

| Year      | New<br>Clubs | Dropped<br>Clubs | Gain/<br>Loss<br>Clubs | New<br>Members | Charter<br>Members | Reinstate<br>Members | Transfer<br>Members | Total<br>Member<br>Added | Total<br>Members<br>Dropped | Gain/<br>Loss<br>Members |
|-----------|--------------|------------------|------------------------|----------------|--------------------|----------------------|---------------------|--------------------------|-----------------------------|--------------------------|
| 2018-2019 | 114          | 120              | -6                     | 1,828          | 2,767              | 292                  | 136                 | 5,023                    | 5,495                       | -472                     |
| 2019-2020 | 41           | 53               | -12                    | 1,163          | 1,129              | 116                  | 144                 | 2,552                    | 4,280                       | -1,728                   |
| 2020-2021 | 158          | 105              | 53                     | 2,741          | 4,460              | 292                  | 282                 | 7,775                    | 7,168                       | 607                      |
| 2021-2022 | 99           | 122              | -23                    | 3,656          | 3,237              | 362                  | 377                 | 7,632                    | 5,413                       | 2,219                    |
| 2022-2023 | 94           | 15               | 79                     | 3,090          | 2,693              | 280                  | 276                 | 6,339                    | 3,452                       | 2,887                    |
| Average   | 101          | 83               | 18                     | 2,496          | 2,857              | 268                  | 243                 | 5,864                    | 5,162                       | 703                      |